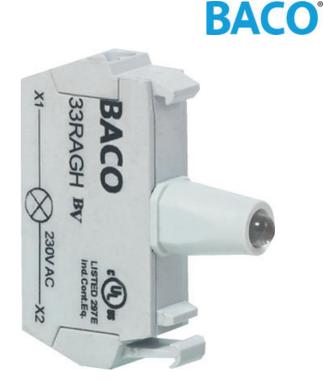

## **LED BLOCKS**

Push in screwless terminals

33RAWH LED 230V AC WHITE PLUG-IN

- Quick connection with no tools required
- Long lifetime up to 100,000 hours
- 5 colour & 3 voltage options
- Finger safe IP20 terminals

## PRODUCT DESCRIPTION

LED blocks with push in screwless terminals offer a fast and secure connection method. Snap directly in the centre position of 1, 3 or 5 position clips.

Suitable for all illuminated pushbutton, selector switch, mushroom or pilot light heads.

Available in colour options, red, green, yellow, white & blue.

Available in voltage options 12-24Vac/dc, 130Vac & 230Vac.

Long lifetime of up to 100,000 hours.