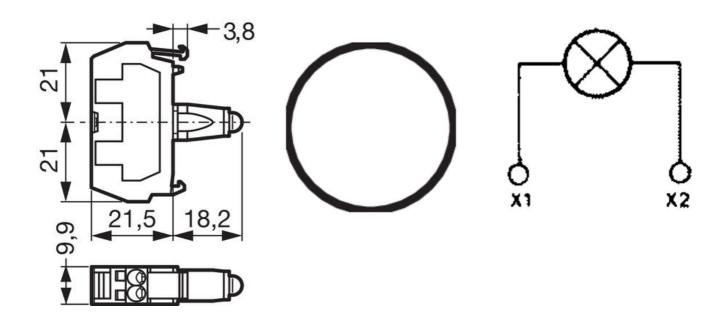

## **SPECIFICATIONS**

| Approvals                                 | UL 508, CSA 22.2, BV, CB, CE |
|-------------------------------------------|------------------------------|
| Climate resistance cyclic damp heat       | IEC 60068-2-3                |
| Climate resistance to sea air             | IEC 60068-2-52               |
| Climate-resistant heat                    | IEC 60068-2-30               |
| Color                                     | White                        |
| Connection solid wire max                 | 2,5 mm²                      |
| Connection stranded wire with ferrule max | 1.5 mm <sup>2</sup>          |
| Connection stranded wire with ferrule min | 0.5 mm <sup>2</sup>          |
| Frequenze                                 | 50/60 Hz                     |
| LED supply voltage                        | 230V AC                      |
| LED Voltage Tolerance                     | ± 30%                        |
|                                           |                              |

| Lifetime at rated supply voltage (25°C)                                  | 50000 h    |
|--------------------------------------------------------------------------|------------|
| Power consumption                                                        | 16 mA ±30% |
| Protection rating rear of panel                                          | IP20       |
| Rated impulse withstand voltage Uimp (Overvoltage cat III - Pollution 3) | 4 kV       |
| Rated insulation voltage Ui                                              | 300 V      |
| Temperature range bearing, from                                          | -40 °C     |
| Temperature range bearing, to                                            | 70 °C      |
| Temperature range from                                                   | -25 °C     |
| Temperature range to                                                     | 70 °C      |
| Weight                                                                   | 19 g       |